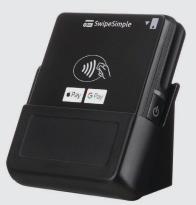

## SwipeSimple Card Reader Available:

Accept physical credit and debit cards with a SwipeSimple Bluetooth card reader. Compatible with contactless tap, EMV Quick Chip, and magnetic stripe credit cards.