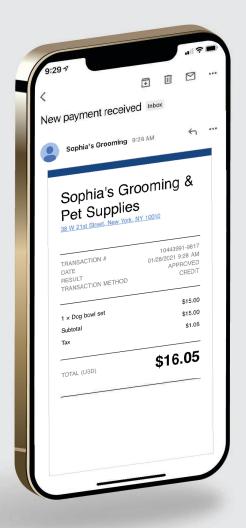

## Features:

- Take payments faster and easier than ever.
  - Set up recurring weekly, monthly, or annual payments. Or let customers pay in installments.
- Invoice your customers and get paid directly.
  Now you can elortlessly send invoices to your customers and let them pay you when it's convenient.
- Optimize your interchange rate.
- Optimize your rate on qualifying transactions with support for Level II and Level III Interchange.
- Get paid in one click with digital payment links.
- Accept credit card payments no website needed. Place links right on your website or email.